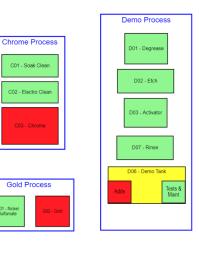

## TrueChem: Custom Dashboard

Completed Custom Dashboard:

# TrueLogic Company TrueChem Dashboard

If you click on an item/tank, it will drill down into the details:

**Plating Dashboard** 

<<<

**Demo Process** 

D06 - Demo Tank