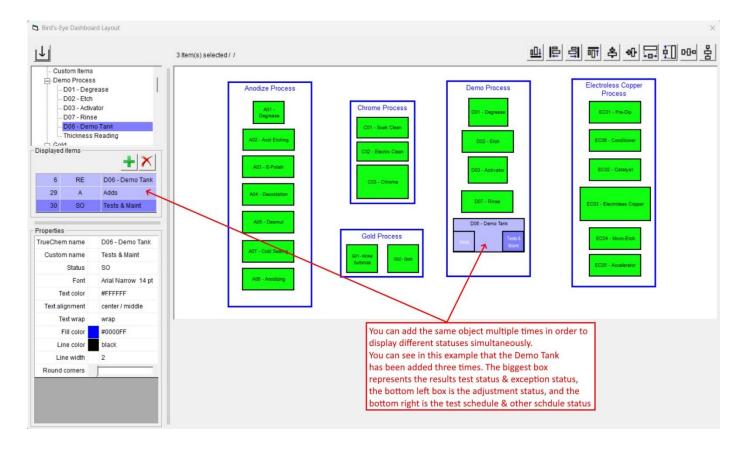

# TrueChem: Custom Dashboard

## Custom Dashboard Editor:





## TrueChem: Custom Dashboard

Completed Custom Dashboard:



# TrueLogic Company TrueChem Dashboard







If you click on an item/tank, it will drill down into the details:



**Plating Dashboard** 

<<<

**Demo Process** 

D06 - Demo Tank

### Test

|       | Value | Result Name           | Date - Time        | LSL  | OPT | USL  | LO1L | UO1L |
|-------|-------|-----------------------|--------------------|------|-----|------|------|------|
| •     | 24    | g/L ABC Concentration | 02/16/2024 2:25 pm | 21.5 | 24  | 26.5 | 22.5 | 25.5 |
| •     | 5.5   | g/I XYZ Concentration | 02/16/2024 2:00 pm | 4.5  | 5   | 6    | 4.6  | 5.4  |
| 1.5-D | 200   | ppm Iron              | 02/16/2024 2:29 pm | 0    |     | 900  |      |      |

### Other Scheduled Item

|  | Туре  | Description