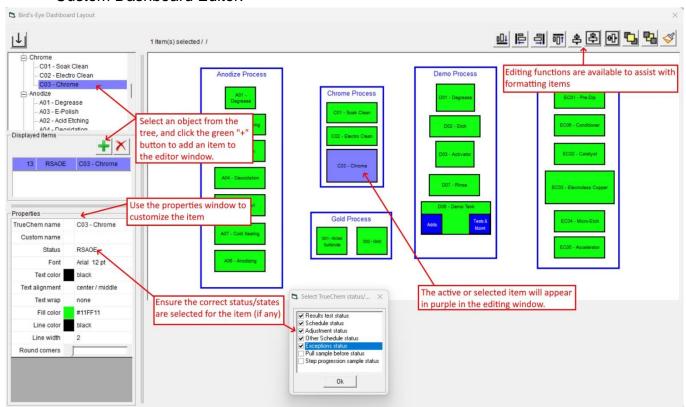

# TrueChem: Custom Dashboard

## Custom Dashboard Editor:





## TrueChem: Custom Dashboard

Completed Custom Dashboard:



# TrueLogic Company TrueChem Dashboard







If you click on an item/tank, it will drill down into the details:



**Plating Dashboard** 

<<<

**Demo Process** 

D06 - Demo Tank

### Test

|       | Value | Result Name           | Date - Time        | LSL  | OPT | USL  | LO1L | UO1L |
|-------|-------|-----------------------|--------------------|------|-----|------|------|------|
| •     | 24    | g/L ABC Concentration | 02/16/2024 2:25 pm | 21.5 | 24  | 26.5 | 22.5 | 25.5 |
| •     | 5.5   | g/I XYZ Concentration | 02/16/2024 2:00 pm | 4.5  | 5   | 6    | 4.6  | 5.4  |
| 1.5-D | 200   | ppm Iron              | 02/16/2024 2:29 pm | 0    |     | 900  |      |      |

### Other Scheduled Item

|  | Туре  | Description