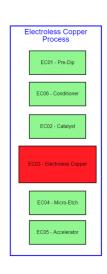

# TrueLogic Company TrueChem Dashboard

If you click on an item/tank, it will drill down into the details:

**Plating Dashboard** 

<<<

**Demo Process** 

D06 - Demo Tank